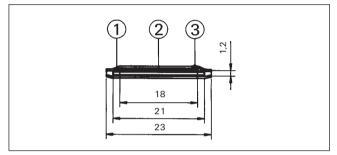

#### **Dimensions and ordering information**

Dimensions in mm

SMOUV 1120-01

Universal type of SMOUV

SMOUV 1120-03

To be used when very short splice protection sleeves are recommended

1. Hotmelt adhesive

- 2. Stainless steel rod (ceramic rod for SMOUV-1120-R2/12-02)
- 3. Heatshrinkable tube

The SMOUV installation has to occur in an appropriate oven.

SMOUV 1120-02

Recommended for the FOSC high capacity organizer trays and the FIST organizer trays.

Multiple fiber splice protector for 2 up to 12 fiber ribbons.