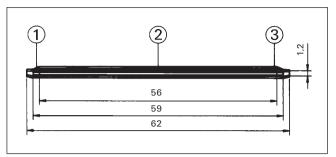

#### **Dimensions and ordering information**

Dimensions in mm

SMOUV 1120-01

Universal type of SMOUV

SMOUV 1120-03

To be used when very short splice protection sleeves are recommended

1. Hotmelt adhesive

- 2. Stainless steel rod (ceramic rod for SMOUV-1120-R2/12-02)
- 3. Heatshrinkable tube

The SMOUV installation has to occur in an appropriate oven.

SMOUV 1120-02

Recommended for the FOSC high capacity organizer trays and the FIST organizer trays.

Multiple fiber splice protector for 2 up to 12 fiber ribbons.