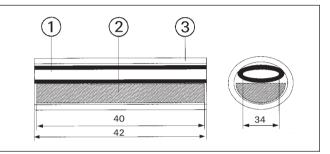

#### **Dimensions and ordering information**

Dimensions in mm

SMOUV 1120-01

Universal type of SMOUV

SMOUV 1120-03

To be used when very short splice protection sleeves are recommended

1. Hotmelt adhesive

- 2. Stainless steel rod (ceramic rod for SMOUV-1120-R2/12-02)
- 3. Heatshrinkable tube

The SMOUV installation has to occur in an appropriate oven.

SMOUV 1120-02

Recommended for the FOSC high capacity organizer trays and the FIST organizer trays.

Multiple fiber splice protector for 2 up to 12 fiber ribbons.