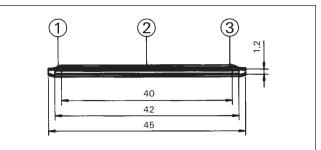

#### **Dimensions and ordering information**

Dimensions in mm

SMOUV 1120-01

Universal type of SMOUV

SMOUV 1120-03

To be used when very short splice protection sleeves are recommended

1. Hotmelt adhesive

- 2. Stainless steel rod (ceramic rod for SMOUV-1120-R2/12-02)
- 3. Heatshrinkable tube

The SMOUV installation has to occur in an appropriate oven.

SMOUV 1120-02

Recommended for the FOSC high capacity organizer trays and the FIST organizer trays.

Multiple fiber splice protector for 2 up to 12 fiber ribbons.