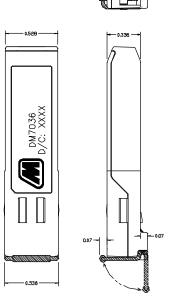

## **Specifications**

Housing:

Material: Zinc Zamac 3Plating: Copper Nickel

Grounding Tabs:

•Material: Phosphor Bronze

•Plating: Tin Lead

•PCB:

•Material: .039" Thick FR4

•Plating: 20uIN Gold over 50uIN Nickel

√ISO 9001 Certified

www.methode.com

dataMate Products

7447 West Wilson Avenue Chicago, IL 60706

Phone: 708-867-6777 Fax: 708-867-3149

Email: datamate@methode.com