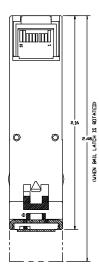

## **Specifications**

Housing:

Material: Zinc Zamac 3Plating: Copper Nickel

Grounding Tabs:

•Material: Phosphor Bronze

•Plating: Tin Lead

•PCB:

•Material: .039" Thick FR4

•Plating: 20uIN Gold over 50uIN Nickel

√ISO 9001 Certified

www.methode.com

dataMate Products

7447 West Wilson Avenue Chicago, IL 60706

Phone: 708-867-6777 Fax: 708-867-3149

Email: datamate@methode.com