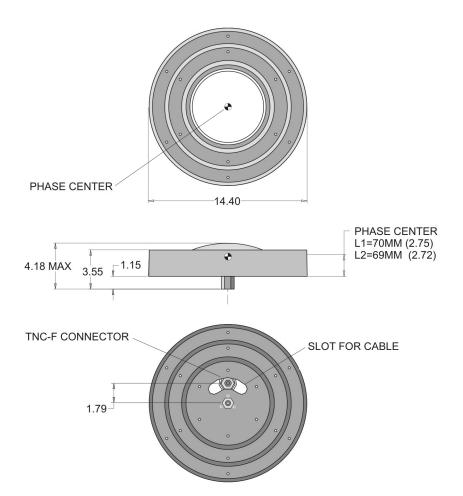

# Marine IV Antenna & Choke Ring Mounting Instructions

# **Thales Navigation**

471 El Camino Real, Santa Clara CA 95050 U.S.A. Tel. (408) 615-5100 Fax: (408) 615-5200





## MOUNTING INSTRUCTIONS

- A. SECURE MATING TNC CONNECTOR FROM CABLE TO THE ANTENNA ASSEMBLY.
- B. INSTALL ITEM 2 (HEX ADAPTER INSERT) WITH HEX RECESS FACING ANTENNA SIDE, USING ITEM 4 (SCREWS), TORQUE SCREWS TO 6-8 IN/LBS.
- C. SEAT ANTENNA ASSEMBLY INSIDE CHOKE RING ON TOP OF ITEM 2 (HEX ADAPTER INSERT) WITH CABLE TRROUGH SLOT ON BOTTOM OF CHOKERING.
- D. INSERT ITEM 3 (HEX ADAPTER) TRHOUGH THE HOLE IN CENTER OF CHOKE RING AND TIGHTEN TO ANTENNA. TORQUE HEX ADAPTER TO 170-180 IN/LBS.
- E. ATTACH COMPLETED ASSEMBLY TO TRIPOD OR POST TO BE MOUNTED BY TIGHTENING THE ADAPTER UNTIL FULLY SECURED.
- F. PULL EXCESS CABLE THROUGH SLOT PROVIDED ON BOTTOM OF CHOKE RING, AND CONNECT TO RECEIVER.

### **Copyright Notice**

Copyright © 2002 Thales Navigation. All rights reserved.

No part of thi