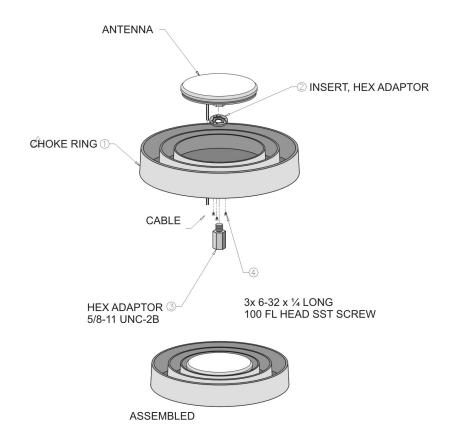

## MOUNTING INSTRUCTIONS

- A. SECURE MATING TNC CONNECTOR FROM CABLE TO THE ANTENNA ASSEMBLY.
- B. INSTALL ITEM 2 (HEX ADAPTER INSERT) WITH HEX RECESS FACING ANTENNA SIDE, USING ITEM 4 (SCREWS), TORQUE SCREWS TO 6-8 IN/LBS.
- C. SEAT ANTENNA ASSEMBLY INSIDE CHOKE RING ON TOP OF ITEM 2 (HEX ADAPTER INSERT) WITH CABLE TRROUGH SLOT ON BOTTOM OF CHOKERING.
- D. INSERT ITEM 3 (HEX ADAPTER) TRHOUGH THE HOLE IN CENTER OF CHOKE RING AND TIGHTEN TO ANTENNA. TORQUE HEX ADAPTER TO 170-180 IN/LBS.
- E. ATTACH COMPLETED ASSEMBLY TO TRIPOD OR POST TO BE MOUNTED BY TIGHTENING THE ADAPTER UNTIL FULLY SECURED.
- F. PULL EXCESS CABLE THROUGH SLOT PROVIDED ON BOTTOM OF CHOKE RING, AND CONNECT TO RECEIVER.