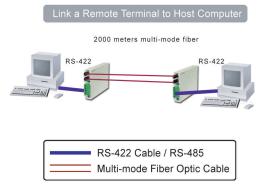

## **FIB1-485** RS-232 / 423/ 485 to fiber converter

The FIB1-485 provides a fiber converter solution to extend RS-485 transmission distance up to 2Km over multimode fiber. The converter is equipped with multiple interface circuits, for connection to RS-232, RS-422, or RS-422/485 (2 or 4-wire). The FIB1-485 secures data transmissions over EMI resistant fiber at speeds up to 256kbps for RS-232, or up to 1024kbps for RS-422/ 485. The FIB1-485 may also be placed in the FRM-301 Platform Media Converter Rock.

### Application

22