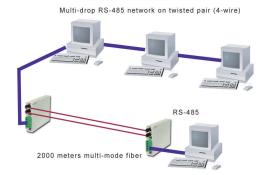

## **FIB1-485** RS-232 / 423/ 485 to fiber converter

The FIB1-485 provides a fiber converter solution to extend RS-485 transmission distance up to 2Km over multimode fiber. The converter is equipped with multiple interface circuits, for connection to RS-232, RS-422, or RS-422/485 (2 or 4-wire). The FIB1-485 secures data transmissions over EMI resistant fiber at speeds up to 256kbps for RS-232, or up to 1024kbps for RS-422/ 485. The FIB1-485 may also be placed in the FRM-301 Platform Media Converter Rock.

### Application

22