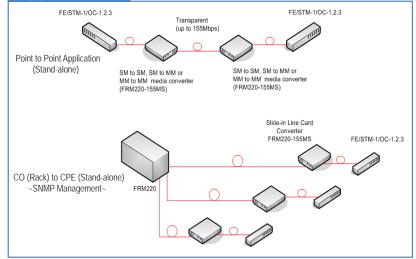

# Applications

## Stand-alone Fiber Media Converter and Repeater

FRM220-155MS is a fiber optical media converter and repeater that allows data rates up to 155Mbps. FRM220-155MS supports 2R regeneration, which consists of re-amplification and reshaping. This converter is compatible with fiber interface such as 100Mbps Fast Ethernet, 155Mbps STM1and OC3. FRM220-155MS works well with FRM220 Chassis as Slide-in Card in CO side or FRM220-CH01, one slot chassis as a stand-alone fiber converter