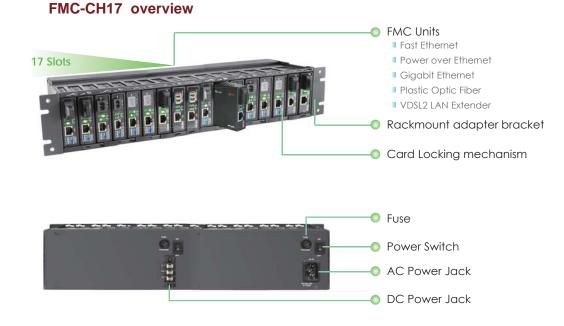

# 2U, 17-Slot Non-Managed Chassis FMC-CH17

The FMC-CH17 is a 2U high 19" chassis that supports up to 17 non-managed FMC or VDSL2 Bridge media converters. The FMC-CH17 provides an economic solution in low density fiber converter installations where no management features are required. Each FMC or VDTU2A-301 converter is an independent Ethernet to fiber or Ethernet to copper media converter that may be used as a stand-alone converter or placed in the FMC-CH17 chassis. With two power supplies, this chassis can support redundant power from any of three power options, universal AC (100-240VAC), DC 18-36VDC or DC 36-72VDC. The FMC-CH17 provides the working DC voltages for up to 17 FMC or VDTU2A-301 converters. The built in cooling fan ensures that temperatures in the rack remain within the tolerated working range.

#### **Features**

- 2U, 19", 17-Slot rack supports up to 17 FMC converter
- Chassis with single or dual built-in power for AC or DC.
- Cross flow cooling fan built-in.
- Designed for rack mounting
- FMC units are hot swappable